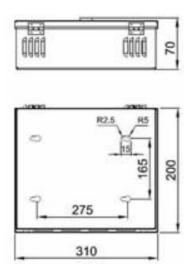

|
| Working temperature and humidity | -10℃~+60℃,20%~80%RH                                                                                                                    |
| Store temperature and humidity   | -20℃~+85℃,10%~90%RH                                                                                                                    |
| Application                      |                                                                                                                                        |
| CCTV                             | Camera, PTZ, IR Illuminators, Video Process Equipment, etc.                                                                            |

## ■ Shape and installation dimension



### ■ Manual



18CH标贴

### Multiple View, More attention!

**Mulview Technology Limited** 

http://www.mtlcctv.com

TEL:0086-755-88849659 FAX:0086-755-83722362 E-mail:mulviewcctv@gmail.com,sales@mtlcctv.com