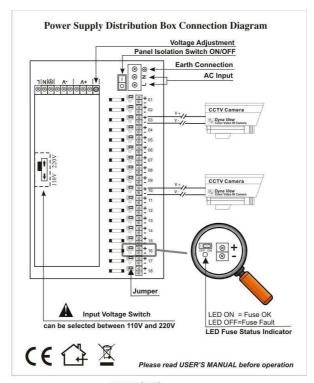

|
| Working temperature and humidity | -10℃~+60℃,20%~80%RH                                                                                                                    |
| Store temperature and humidity   | -20℃~+85℃,10%~90%RH                                                                                                                    |
| Application                      |                                                                                                                                        |
| CCTV                             | Camera, PTZ, IR Illuminators, Video Process Equipment, etc.                                                                            |

## ■ Shape and installation dimension



### ■ Manual



18CH标贴

### Multiple View, More attention!

**Mulview Technology Limited** 

http://www.mtlcctv.com

TEL:0086-755-88849659 FAX:0086-755-83722362 E-mail:mulviewcctv@gmail.com,sales@mtlcctv.com