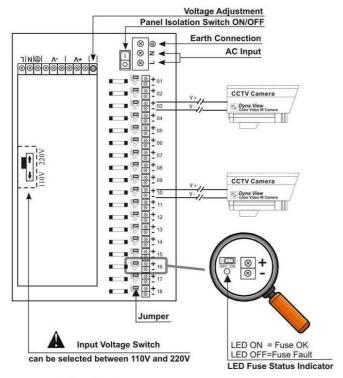

## ■ Connection diagram

Power Supply Distribution Box Connection Diagram

**(€** ⚠ 🗵

Please read USER'S MANUAL before operation