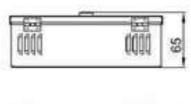

|
| Working temperature and humidity | -10℃~+60℃,20%~80%RH                                                                                                                        |
| Store temperature and humidity   | -20℃~+85℃,10%~90%RH                                                                                                                        |
| Application                      |                                                                                                                                            |
| ССТУ                             | Camera, PTZ, IR Illuminators, Video Process Equipment, etc.                                                                                |

# ■ Shape and installation dimension





## ■ Connection diagram

Power Supply Distribution Box Connection Diagram



**(€** ⚠ 🗵

Please read USER'S MANUAL before operation

## Multiple View, More attention!

**Mulview Technology Limited** 

http://www.mtlcctv.com

TEL: 0086-755-88849659 FAX: 0086-755-83722362 E-mail:mulviewcctv@gmail.com,sales@mtlcctv.com