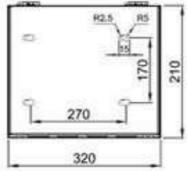

|
| Working temperature and humidity | -10℃~+60℃,20%~80%RH                                                                                                                        |
| Store temperature and humidity   | -20℃~+85℃,10%~90%RH                                                                                                                        |
| Application                      |                                                                                                                                            |
| ССТУ                             | Camera, PTZ, IR Illuminators, Video Process Equipment, etc.                                                                                |

# ■ Shape and installation dimension





## ■ Connection diagram

Power Supply Distribution Box Connection Diagram



**(€** ⚠ 🗵

Please read USER'S MANUAL before operation

## Multiple View, More attention!

**Mulview Technology Limited** 

http://www.mtlcctv.com

TEL: 0086-755-88849659 FAX: 0086-755-83722362 E-mail:mulviewcctv@gmail.com,sales@mtlcctv.com