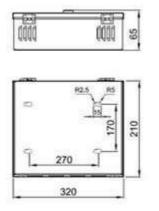

|  |  |
| Working temperature and humidity | $-10^{\circ}$ ~+60 $^{\circ}$ (Refer to output derating curve), 20%~90%RH                                                                  |  |  |
| Store temperature and humidity   | -20℃~+85℃,10%~95%RH                                                                                                                        |  |  |
| Application                      |                                                                                                                                            |  |  |
| ССТV                             | Camera, PTZ, IR Illuminators, Video Process Equipment, etc.                                                                                |  |  |

Shape and installation dimension



Manual

## Multiple View, More attention!

**Mulview Technology Limited** 

http://www.mtlcctv.com

TEL:0086-755-88849659 FAX:0086-755-83722362 E-mail:mulviewcctv@gmail.com,sales@mtlcctv.com