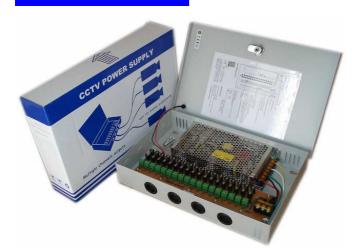

## 16 Channels output CCTV power supply

## Features

- Four 12VDC individually fused outputs
- Circuit Short protection
- Over-load protection
- AC power LED indicator
- LED's for each output
- Power ON/OFF switch
- Unit maintains camera synchronization
- Easy installation saves time and eliminates costly labor
- ↓ 100% full load burn-in test
- Spare fuses included
- 4 2 years warranty

| Specification |
|---------------|
|               |
|               |

| Input Voltage                    | AC90-130,172-264V for all world input                                                                                                      |  |  |
|----------------------------------|--------------------------------------------------------------------------------------------------------------------------------------------|--|--|
| Input Voltage Frequency          | 50/60Hz                                                                                                                                    |  |  |
| Output Specification             |                                                                                                                                            |  |  |
| Output Voltage                   | 12 VDC+10%                                                                                                                                 |  |  |
| Total Output Current             | 12A(1A/output,16channels for 16 sets security cameras)                                                                                     |  |  |
| Total Outputs                    | 200W                                                                                                                                       |  |  |
| Fuse Type                        | Glass Fuse                                                                                                                                 |  |  |
| Fuse Rating                      | 1 Amps / 250VAC                                                                                                                            |  |  |
| Protection                       |                                                                                                                                            |  |  |
| General Protection               | each output has individual fuse and LED indicator, when problem occurs, only affect the individual output, other outputs still working     |  |  |
| Circuit Short Protection         | when short condition occurs, individual fuse will open the circuit, when condition removed, replacing another new fuse will back to close. |  |  |
| Overload proctection             | 125%-165% hiccup mode,auto-recovery                                                                                                        |  |  |
| Over-voltage protection          | 115%~135%                                                                                                                                  |  |  |
| General Specifications           |                                                                                                                                            |  |  |
| Working temperature and humidity | $-10^{\circ}$ ~+60 $^{\circ}$ (Refer to output derating curve), 20%~90%RH                                                                  |  |  |
| Store temperature and humidity   | -20℃~+85℃,10%~95%RH                                                                                                                        |  |  |
| Application                      |                                                                                                                                            |  |  |
| ССТV                             | Camera, PTZ, IR Illuminators, Video Process Equipment, etc.                                                                                |  |  |