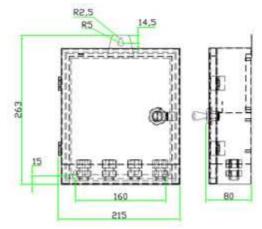

|
| Working temperature and humidity | -10℃~+60℃,20%~80%RH                                                                                                                        |
| Store temperature and humidity   | -20℃~+85℃,10%~90%RH                                                                                                                        |
| Application                      |                                                                                                                                            |
| CCTV                             | Camera, PTZ, IR Illuminators, Video Process Equipment, etc.                                                                                |

## ■ Shape and installation dimension



## manual





Multiple View, More attention!

**Mulview Technology Limited** 

http://www.mtlcctv.com