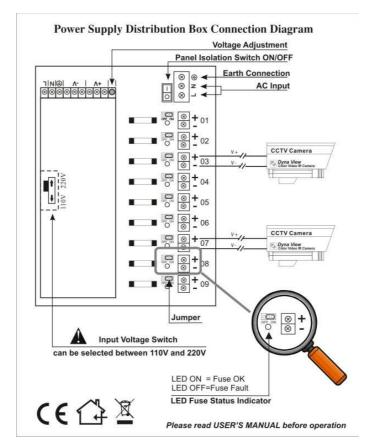

## **■** Features

- **♣** 12VDC individually fused outputs
- ♣ Circuit Short protection
- **♣** IP65 weatherproof rank
- ♣ Individual LED's for each output
- ♣ Power ON/OFF switch
- **↓** Unit maintains camera synchronization
- ♣ Easy installation saves time and eliminates costly labor
- Spare fuses included
- ♣ 2 years warranty

## ■ Specification

| Input Voltage                    | AC90-264V                                                                                                                                  |
|----------------------------------|--------------------------------------------------------------------------------------------------------------------------------------------|
| Input Voltage Frequency          | 50/60Hz                                                                                                                                    |
| Output Specification             |                                                                                                                                            |
| Output Voltage                   | 12VDC+10%                                                                                                                                  |
| Total Output Current             | 10A(1A/output,9channels for 9 sets security cameras)                                                                                       |
| Total Outputs                    | 120W                                                                                                                                       |
| Fuse Type                        | Glass Fuse                                                                                                                                 |
| Fuse Rating                      | 1Amps/250VAC                                                                                                                               |
| Protection                       |                                                                                                                                            |
| General Protection               | each output has individual fuse and LED indicator, when problem occurs, only affect the individual output, other outputs still working     |
| Circuit Short Protection         | when short condition occurs, individual fuse will open the circuit, when condition removed, replacing another new fuse will back to close. |
| Over-load proctection            | 105-135%hiccup mode,auto-recovery                                                                                                          |
| Over-voltage protection          | 115-135%,Shut down o/p voltage, re-power on to recover                                                                                     |
| Outdoors Use                     | double waterproof design,waterproof rank IPX65                                                                                             |
| General Specifications           |                                                                                                                                            |
| Working temperature and humidity | -10℃~+60℃,20%~80%RH                                                                                                                        |
| Store temperature and humidity   | -20℃~+85℃,10%~90%RH                                                                                                                        |
| Application                      |                                                                                                                                            |
| CCTV                             | Camera, PTZ, IR Illuminators, Video Process Equipment, etc.                                                                                |