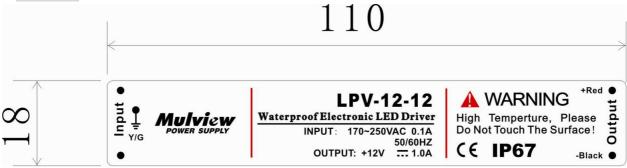

### Sticker

## Notice

1. Be sure to confirm the signification of sign above the pole before connection.

L: LINE (AC input) N: Neutral (AC input) **±**(FG): Protective Ground

- 2. LED Driver can be used 110V and 220V AC power for input, The AC Input Voltage is showing on sticker. Before plug in please check the voltage position is correct or not otherwise may take a permanent damage in this power supply.
- 3. Be sure to keep the ground wire connection, avoid electric shock and common mode interference or differential mode interference.( above 50W Power have 3 pcs input wire)