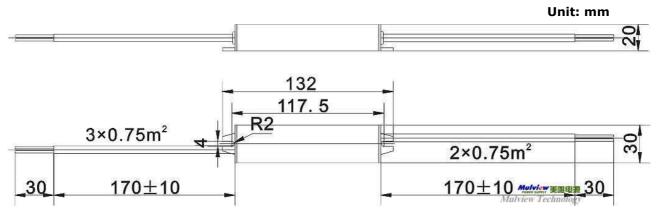

## Shape and installation dimension

# Specification

| Model<br>Specification           | LPV-12-12                                                                | LPV-12-15 | LPV-12-24 |
|----------------------------------|--------------------------------------------------------------------------|-----------|-----------|
| DC output voltage                | 12V                                                                      | 15V       | 24V       |
| Output voltage error             | ±5%                                                                      | ±5%       | ±5%       |
| Rated output current             | 1.0A                                                                     | 0.8A      | 0.5A      |
| Output current rage              | 0-1.0A                                                                   | 0-0.8A    | 0-0.5A    |
| Wave and noise                   | 100mVp-p                                                                 | 100mVp-p  | 150mVp-p  |
| Efficiency                       | 77%                                                                      | 78%       | 80%       |
| AC input voltage range           | 170-264VAC (or 90-132VAC) 47~63Hz                                        |           |           |
| Input current                    | 0.1A/230A                                                                |           |           |
| AC Inrush current                | Cold-start current 30A/230V                                              |           |           |
| Leakage current                  | <0.5mA/240VAC                                                            |           |           |
| Overload protection              | 115%-135% hiccup mode, auto recovery                                     |           |           |
| over temperature                 | >105℃ hiccup mode: auto recovery                                         |           |           |
| waterproof rank                  | IP67                                                                     |           |           |
| Setup rise hold up time          | 200ms,100ms,30ms                                                         |           |           |
| Withstand voltage                | I/P-OP:3kvAC 1minute<br>I/P-FG:1.5KvAC 1minute<br>O/P-FG:0.5KvAC 1minute |           |           |
| Working temperature and humidity | -10~+60°C,20%~90%RH                                                      |           |           |
| Overall dimension                | 132×30×20mm                                                              |           |           |
| Weight                           | 0.15kg                                                                   |           |           |
| Application                      | LED lamp, LED Strip light, LED neon flex light, LED lighting system      |           |           |