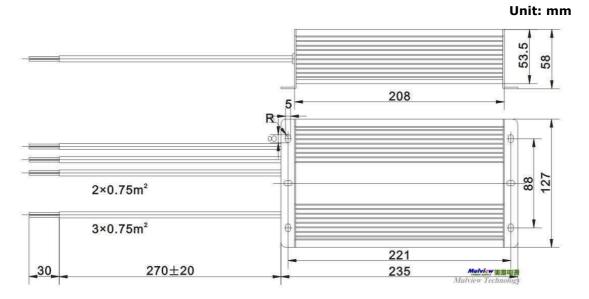

| 200ms,50ms,20ms                                                    |            |            |
| Withstand voltage                | I/P-OP:3kvAC 1minute I/P-FG:1.5KvAC 1minute O/P-FG:0.5KvAC 1minute |            |            |
| Working temperature and humidity | -10~+60℃,20%~90%RH                                                 |            |            |
| Overall dimension                | 235×120×56mm                                                       |            |            |
| Weight                           | 2.9Kg                                                              |            |            |
| Application                      | high power flood lamp,spot lamp,underground lamp                   |            |            |

# Shape and installation dimension



#### Sticker



### Notice

1. Be sure to confirm the signification of sign above the pole before connection.

L: LINE (AC input) N: Neutral (AC input) = (FG): Protective Ground

- 2. LED Driver can be used 110V and 220V AC power for input, The AC Input Voltage is showing on sticker. Before plug in please check the voltage position is correct or not otherwise may take a permanent damage in this power supply.
- 3. Be sure to keep the ground wire connection, avoid electric shock and common mode interference or differential mode interference.( above 50W Power have 3 pcs input wire)

## Multiple view, more attention!

**Mulview Technology Limited** 

http://www.mtlcctv.com