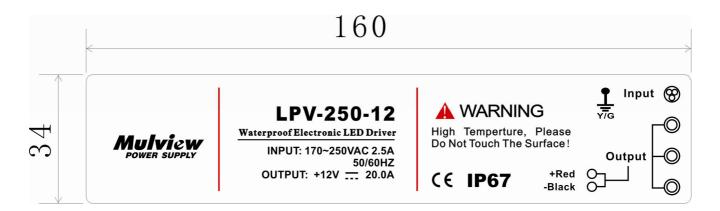

ms,20ms                                                    |            |            |
| Withstand voltage                | I/P-OP:3kvAC 1minute I/P-FG:1.5KvAC 1minute O/P-FG:0.5KvAC 1minute |            |            |
| Working temperature and humidity | -10~+60℃,20%~90%RH                                                 |            |            |
| Overall dimension                | 235×120×56mm                                                       |            |            |
| Weight                           | 2.9Kg                                                              |            |            |
| Application                      | high power flood lamp,spot lamp,underground lamp                   |            |            |

# Shape and installation dimension



#### Sticker



### Notice

1. Be sure to confirm the signification of sign above the pole before connection.

L: LINE (AC input) N: Neutral (AC input) = (FG): Protective Ground

- 2. LED Driver can be used 110V and 220V AC power for input, The AC Input Voltage is showing on sticker. Before plug in please check the voltage position is correct or not otherwise may take a permanent damage in this power supply.
- 3. Be sure to keep the ground wire connection, avoid electric shock and common mode interference or differential mode interference.( above 50W Power have 3 pcs input wire)

## Multiple view, more attention!

**Mulview Technology Limited** 

http://www.mtlcctv.com